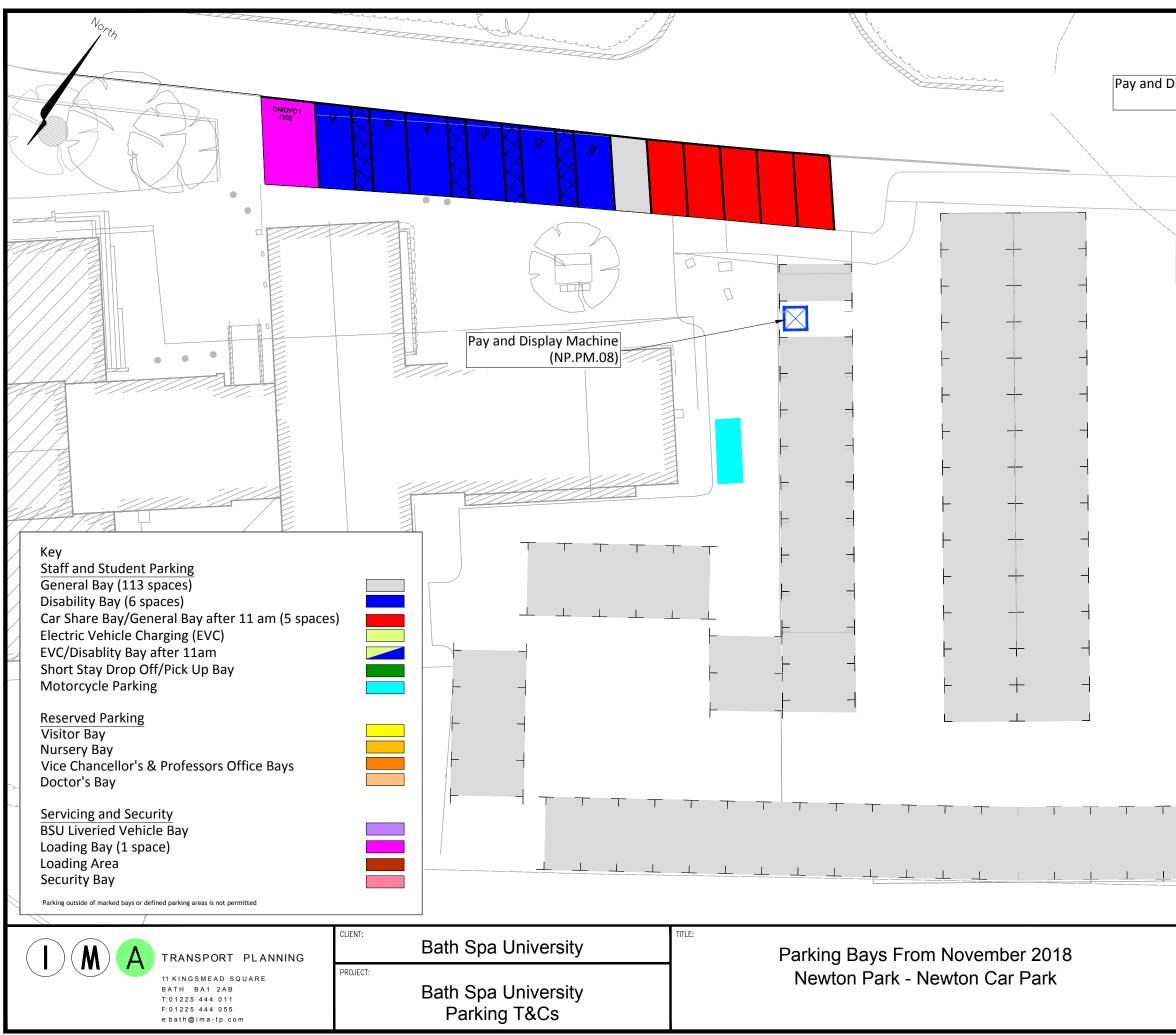

|                               |                                 | ,泪                |        |           | /                |
|-------------------------------|---------------------------------|-------------------|--------|-----------|------------------|
| Display Machine<br>(NP.PM.09) |                                 |                   |        |           |                  |
|                               |                                 | $\downarrow$      |        |           |                  |
|                               |                                 |                   | /      |           |                  |
|                               |                                 |                   |        |           |                  |
|                               |                                 |                   |        |           |                  |
|                               |                                 |                   |        | [         |                  |
| `                             |                                 |                   |        |           |                  |
|                               |                                 |                   |        |           |                  |
|                               |                                 |                   |        |           |                  |
|                               |                                 |                   |        |           | _                |
|                               |                                 |                   |        |           |                  |
|                               |                                 |                   |        | -         | -                |
| -                             |                                 |                   |        | _         |                  |
| ſ                             |                                 |                   |        |           |                  |
| ŀ                             |                                 | -                 |        | _         | -                |
| L                             |                                 |                   |        | _         | _                |
| Γ                             |                                 |                   |        |           |                  |
| ł                             |                                 | -                 |        | -         |                  |
| l                             | _                               | _                 |        | <u> </u>  | _                |
| ſ                             |                                 |                   |        |           |                  |
| ł                             |                                 | -                 |        | _         |                  |
|                               | _                               | _                 |        | <u> </u>  | _                |
|                               |                                 |                   |        |           |                  |
|                               |                                 | -                 |        |           |                  |
|                               | _                               | _                 |        | _         | _                |
|                               |                                 |                   |        |           |                  |
|                               |                                 |                   |        |           |                  |
|                               |                                 |                   |        | _         | _                |
|                               |                                 |                   |        |           |                  |
| _                             |                                 |                   |        |           |                  |
| _                             |                                 | I T               | I      | P         |                  |
|                               |                                 |                   |        |           |                  |
|                               |                                 |                   |        |           |                  |
|                               |                                 |                   |        |           |                  |
|                               |                                 |                   |        |           |                  |
|                               | SCALE © SIZE:<br>N.T.S          | CHECKED:          | 1      | APPROVED: | ЛА               |
|                               | CAD FILE:                       | DESIGN/DRAWN:     |        | DATE:     |                  |
|                               | NP Parking_v1-0.dwg PROJECT No: | NP<br>DRAWING No: |        | Novem     | Der 2018<br>REV: |
|                               | IMA-18-202                      |                   | PLAN 8 |           |                  |
|                               |                                 |                   |        |           |                  |